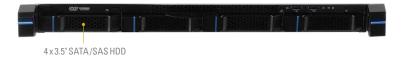

## **Application**

- Support Dual Scalable Processors
- · High Performance Server Optimized

800W Platinum, 2 (1+1), Redundant CPRS PSU

| System Physical Status | Form Factor       | 1U Rackmount                                                      |
|------------------------|-------------------|-------------------------------------------------------------------|
|                        | Chassis Dimension | 735mm x 438.5mm x 43.2mm                                          |
|                        | Support MB Size   | L shape,16.7" x17"(EP2C622D24LM/1U)                               |
| Front Panel            | Buttons           | Power On button, ID button                                        |
|                        | LEDs              | Power LED, Identification LED, System Alarm LED, HDD Activity LED |
|                        | I/O Ports         | 2 x USB 3.0 ports                                                 |
| Storage                | Front side        | 4 x 3.5" SATA HDD/4 x 3.5" SAS HDD (with RAID/HBA card)           |
| System Cooling         | Fan               | 6 x 40*56 mm PWM systems fans                                     |
| Power Supply           | Capacity          | 2 (1+1), Redundant CPRS PSU                                       |
|                        | Output Watts      | 800W                                                              |
|                        | Efficiency        | Platinum                                                          |