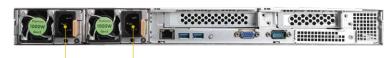

## **Application**

- Support Dual Scalable Processors
- · High Performance Server Optimized

800W Platinum, 2 (1+1), Redundant CPRS PSU

| System Physical Status | Form Factor       | 1U Rackmount                                                      |
|------------------------|-------------------|-------------------------------------------------------------------|
|                        | Chassis Dimension | 735mm x 438.5mm x 43.2mm                                          |
|                        | Support MB Size   | L shape,16.7" x17"(EP2C622D24LM/1U)                               |
| Front Panel            | Buttons           | Power On button, ID button                                        |
|                        | LEDs              | Power LED, Identification LED, System Alarm LED, HDD Activity LED |
|                        | I/O Ports         | 2 x USB 3.0 ports                                                 |
| Storage                | Front side        | 4 x 3.5" SATA HDD/4 x 3.5" SAS HDD (with RAID/HBA card)           |
| System Cooling         | Fan               | 6 x 40*56 mm PWM systems fans                                     |
| Power Supply           | Capacity          | 2 (1+1), Redundant CPRS PSU                                       |
|                        | Output Watts      | 800W                                                              |
|                        | Efficiency        | Platinum                                                          |