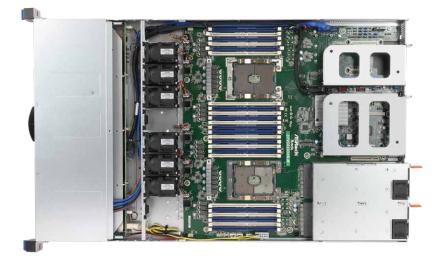

## RM138-C622LM/4L

Density Computes

3647

Lshape

## **Application**

- Support Dual Scalable Processors
- · High Performance Server Optimized

800W Platinum, 2 (1+1), Redundant CPRS PSU

| System Physical Status | Form Factor       | 1U Rackmount                                                      |
|------------------------|-------------------|-------------------------------------------------------------------|
|                        | Chassis Dimension | 735mm x 438.5mm x 43.2mm                                          |
|                        | Support MB Size   | L shape,16.7" x17"(EP2C622D24LM/1U)                               |
| Front Panel            | Buttons           | Power On button, ID button                                        |
|                        | LEDs              | Power LED, Identification LED, System Alarm LED, HDD Activity LED |
|                        | I/O Ports         | 2 x USB 3.0 ports                                                 |
| Storage                | Front side        | 4 x 3.5" SATA HDD/4 x 3.5" SAS HDD (with RAID/HBA card)           |
| System Cooling         | Fan               | 6 x 40*56 mm PWM systems fans                                     |
| Power Supply           | Capacity          | 2 (1+1), Redundant CPRS PSU                                       |
|                        | Output Watts      | 800W                                                              |
|                        | Efficiency        | Platinum                                                          |