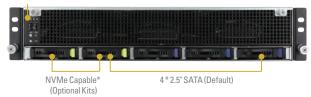

## Application

- Graphics-intensive Applications
- 3D/Video Rendering/Drafting

Front Panel

1 x PCIe x8 (through riser card)

2000W PSU (1+1)

| System Physical | Form Factor       | 2U Rackmount                                                                     |
|-----------------|-------------------|----------------------------------------------------------------------------------|
| Status          | Chassis Dimension | 438x 795x 87.5 mm                                                                |
|                 | Support MB Size   | EEB, 12''x 13" (EP2C621D12WS)                                                    |
| Front Panel     | Buttons           | Power button                                                                     |
|                 |                   | UID button                                                                       |
|                 | LEDs              | System LED, UID, PWR, LAN1, LAN2                                                 |
|                 |                   | UID LED                                                                          |
|                 |                   | PWRLED                                                                           |
|                 |                   | LAN1, LAN2 LED                                                                   |
|                 | I/O Ports         | 2 x USB 2.0 ports                                                                |
| GPU Support     | GPU card qty      | 4 x GPGPU x16 or 8 x GPGPU x8 (Max 300W per card)                                |
| Drive Bay       | External          | 4 x2.5" SATA 6GB/s HDDs(1x SATA3 HDD could support NVME SSD or SATA3 6GB/s HDDs) |
|                 |                   | 1x NVME SSD                                                                      |
| Ethernet        | Interface         | 1000/100/10 Mbps                                                                 |
|                 | LAN Controller    | 4x RJ45 by Marvell 88E1543                                                       |
|                 |                   | 4+1(IPMI) RJ45 Dedicated IPMI LAN port                                           |
| Power Supply    | Capacity          | 2(1+1), Redundant                                                                |
|                 | Output Watts      | 2000W, Platinum                                                                  |
| System Cooling  | Fan               | 6x 80*38 mm system fans                                                          |
|                 |                   |                                                                                  |