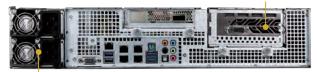

## Application

- Graphics-intensive Applications
- 3D/Video Rendering/Drafting

Front Panel

1 x PCIe x8 (through riser card)

2000W PSU (1+1)

| System Physical | Form Factor       | 2U Rackmount                                                                     |
|-----------------|-------------------|----------------------------------------------------------------------------------|
| Status          | Chassis Dimension | 438x 795x 87.5 mm                                                                |
|                 | Support MB Size   | EEB, 12''x 13" (EP2C621D12WS)                                                    |
| Front Panel     | Buttons           | Power button                                                                     |
|                 |                   | UID button                                                                       |
|                 | LEDs              | System LED, UID, PWR, LAN1, LAN2                                                 |
|                 |                   | UID LED                                                                          |
|                 |                   | PWRLED                                                                           |
|                 |                   | LAN1, LAN2 LED                                                                   |
|                 | I/O Ports         | 2 x USB 2.0 ports                                                                |
| GPU Support     | GPU card qty      | 4 x GPGPU x16 or 8 x GPGPU x8 (Max 300W per card)                                |
| Drive Bay       | External          | 4 x2.5" SATA 6GB/s HDDs(1x SATA3 HDD could support NVME SSD or SATA3 6GB/s HDDs) |
|                 |                   | 1x NVME SSD                                                                      |
| Ethernet        | Interface         | 1000/100/10 Mbps                                                                 |
|                 | LAN Controller    | 4x RJ45 by Marvell 88E1543                                                       |
|                 |                   | 4+1(IPMI) RJ45 Dedicated IPMI LAN port                                           |
| Power Supply    | Capacity          | 2(1+1), Redundant                                                                |
|                 | Output Watts      | 2000W, Platinum                                                                  |
| System Cooling  | Fan               | 6x 80*38 mm system fans                                                          |
|                 |                   |                                                                                  |