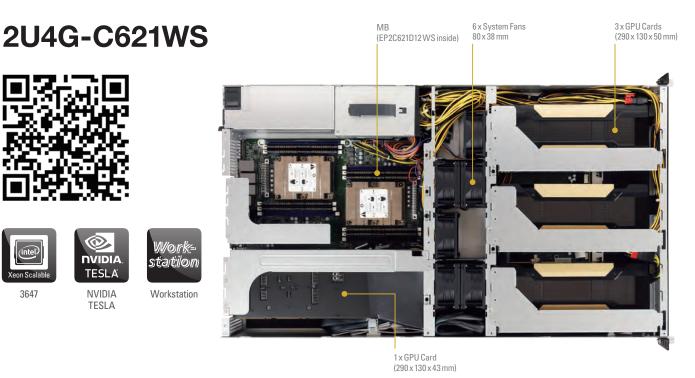

## Application

- Graphics-intensive Applications
- 3D/Video Rendering/Drafting

Front Panel

1 x PCIe x8 (through riser card)

2000W PSU (1+1)

| System Physical | Form Factor       | 2U Rackmount                                                                     |
|-----------------|-------------------|----------------------------------------------------------------------------------|
| Status          | Chassis Dimension | 438x 795x 87.5 mm                                                                |
|                 | Support MB Size   | EEB, 12''x 13" (EP2C621D12WS)                                                    |
| Front Panel     | Buttons           | Power button                                                                     |
|                 |                   | UID button                                                                       |
|                 | LEDs              | System LED, UID, PWR, LAN1, LAN2                                                 |
|                 |                   | UID LED                                                                          |
|                 |                   | PWRLED                                                                           |
|                 |                   | LAN1, LAN2 LED                                                                   |
|                 | I/O Ports         | 2 x USB 2.0 ports                                                                |
| GPU Support     | GPU card qty      | 4 x GPGPU x16 or 8 x GPGPU x8 (Max 300W per card)                                |
| Drive Bay       | External          | 4 x2.5" SATA 6GB/s HDDs(1x SATA3 HDD could support NVME SSD or SATA3 6GB/s HDDs) |
|                 |                   | 1x NVME SSD                                                                      |
| Ethernet        | Interface         | 1000/100/10 Mbps                                                                 |
|                 | LAN Controller    | 4x RJ45 by Marvell 88E1543                                                       |
|                 |                   | 4+1(IPMI) RJ45 Dedicated IPMI LAN port                                           |
| Power Supply    | Capacity          | 2(1+1), Redundant                                                                |
|                 | Output Watts      | 2000W, Platinum                                                                  |
| System Cooling  | Fan               | 6x 80*38 mm system fans                                                          |
|                 |                   |                                                                                  |