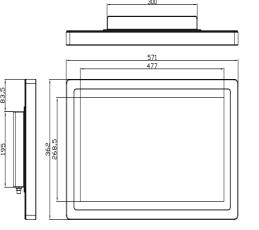

## Specifications / 🔎

| -                              |                                                                                         |
|--------------------------------|-----------------------------------------------------------------------------------------|
| System                         |                                                                                         |
| CPU                            | Onboard 6th Gen Intel Core i3/i5 processor                                              |
| System Chipset                 | SoC                                                                                     |
| Memory                         | 1 x 260-pin SO-DIMM up to 16GB DDR4 2400MHz                                             |
| IO Port                        |                                                                                         |
| USB                            | 1 x M12 8-pin for 2 x USB 2.0 with waterproof cover and chain                           |
| Serial / Parallel              | 1 x M12 8-pin for COM1, RS-232/422/485, default RS-232, with waterproof cover and chain |
| LAN                            | 2 x M12 8-pin for LAN with waterproof cover and chain                                   |
| Graph                          | 1 x M12 8-pin for VGA with waterproof cover and chain                                   |
| Power                          | 1 x M12 3-pin for DC power connector with waterproof cover an chain                     |
| Storage Space                  |                                                                                         |
| HDD                            | 1 x 2.5" HDD or SSD space                                                               |
| טטח                            | 1 x mSATA space                                                                         |
| Movable Device                 | 1 x Internal SD Card                                                                    |
| Expansion                      |                                                                                         |
| Expansion Slot                 | 1 x Mini-PCIe (full size)                                                               |
| Dispalay                       |                                                                                         |
| Display Type                   | 21.5" TFT-LCD                                                                           |
| Max. Resolution                | 1920 x 1080                                                                             |
| Max. Color                     | 16.7M                                                                                   |
| Luminance (cd/m <sup>2</sup> ) | 300                                                                                     |
| View Angle                     | 178(H) /178(V)                                                                          |
| Contrast                       | 5000:1                                                                                  |
| Backlight Lifetime             | 50,000 hrs                                                                              |
| Touch Screen                   |                                                                                         |
| Туре                           | Projected Capacitive Touch                                                              |
| Interface                      | USB                                                                                     |
| Light Transmission(%)          | 90%                                                                                     |
| Power                          |                                                                                         |
| Power Input                    | DC 9~36V                                                                                |
| Power Consumption              | AEx-921AP: 37W                                                                          |
| Mechanical                     |                                                                                         |
| Construction                   | 316 stainless steel chassis                                                             |
| Mounting                       | VESA mount 100 x 100, Panel mount (option)                                              |
| IP Rating                      | Total IP66                                                                              |
| Dimensions                     | 571 x 362 x 75.1 mm                                                                     |
| Net Weight                     | 12.6 kg                                                                                 |
|                                |                                                                                         |

Dimensions / 🔎

| Environmental         |                                                                                                                                                |
|-----------------------|------------------------------------------------------------------------------------------------------------------------------------------------|
| Operating Temperature | -20~60°C                                                                                                                                       |
| Storage Temperature   | -30~70°C                                                                                                                                       |
| Storage Humidity      | 10 to 90% @ 40°C, non- condensing                                                                                                              |
| Safety                | CSA C22.2 No.61010                                                                                                                             |
| Certificate           | CE / FCC Class A,<br>ATEX Zone2 Ex nA ic IIC T4 Gc<br>Class I, Division2, Group ABCD T4<br>ANSI/ISA 12.12.01-2013<br>CSA Std. C22.2 No213-1987 |