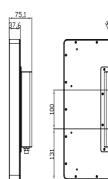

## Specifications / 🔎

| -                              |                                                                                         |
|--------------------------------|-----------------------------------------------------------------------------------------|
| System                         |                                                                                         |
| CPU                            | Onboard 6th Gen Intel Core i3/i5 processor                                              |
| System Chipset                 | SoC                                                                                     |
| Memory                         | 1 x 260-pin SO-DIMM up to 16GB DDR4 2400MHz                                             |
| IO Port                        |                                                                                         |
| USB                            | 1 x M12 8-pin for 2 x USB 2.0 with waterproof cover and chain                           |
| Serial / Parallel              | 1 x M12 8-pin for COM1, RS-232/422/485, default RS-232, with waterproof cover and chain |
| LAN                            | 2 x M12 8-pin for LAN with waterproof cover and chain                                   |
| Graph                          | 1 x M12 8-pin for VGA with waterproof cover and chain                                   |
| Power                          | 1 x M12 3-pin for DC power connector with waterproof cover an chain                     |
| Storage Space                  |                                                                                         |
| HDD                            | 1 x 2.5" HDD or SSD space                                                               |
| טטח                            | 1 x mSATA space                                                                         |
| Movable Device                 | 1 x Internal SD Card                                                                    |
| Expansion                      |                                                                                         |
| Expansion Slot                 | 1 x Mini-PCIe (full size)                                                               |
| Dispalay                       |                                                                                         |
| Display Type                   | 21.5" TFT-LCD                                                                           |
| Max. Resolution                | 1920 x 1080                                                                             |
| Max. Color                     | 16.7M                                                                                   |
| Luminance (cd/m <sup>2</sup> ) | 300                                                                                     |
| View Angle                     | 178(H) /178(V)                                                                          |
| Contrast                       | 5000:1                                                                                  |
| Backlight Lifetime             | 50,000 hrs                                                                              |
| Touch Screen                   |                                                                                         |
| Туре                           | Projected Capacitive Touch                                                              |
| Interface                      | USB                                                                                     |
| Light Transmission(%)          | 90%                                                                                     |
| Power                          |                                                                                         |
| Power Input                    | DC 9~36V                                                                                |
| Power Consumption              | AEx-921AP: 37W                                                                          |
| Mechanical                     |                                                                                         |
| Construction                   | 316 stainless steel chassis                                                             |
| Mounting                       | VESA mount 100 x 100, Panel mount (option)                                              |
| IP Rating                      | Total IP66                                                                              |
| Dimensions                     | 571 x 362 x 75.1 mm                                                                     |
| Net Weight                     | 12.6 kg                                                                                 |
|                                |                                                                                         |

Dimensions / 🔎

| Environmental         |                                                                                                                                                |
|-----------------------|------------------------------------------------------------------------------------------------------------------------------------------------|
| Operating Temperature | -20~60°C                                                                                                                                       |
| Storage Temperature   | -30~70°C                                                                                                                                       |
| Storage Humidity      | 10 to 90% @ 40°C, non- condensing                                                                                                              |
| Safety                | CSA C22.2 No.61010                                                                                                                             |
| Certificate           | CE / FCC Class A,<br>ATEX Zone2 Ex nA ic IIC T4 Gc<br>Class I, Division2, Group ABCD T4<br>ANSI/ISA 12.12.01-2013<br>CSA Std. C22.2 No213-1987 |