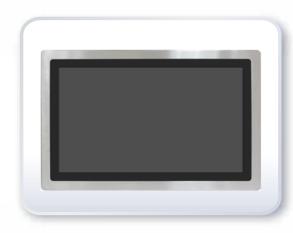

## 21.5" Intel Skylake IP66 Stainless Steel Panel PC

8 8 8 8 8

## Features / P

- 21.5" TFT-LCD
- Intel 6th Gen. Core i3/i5 Processor
- SUS 316 Stainless Steel
- Total IP66 Grade with M12 Waterproof Connector
- Variety of IO applications
- Wide range DC 9~36V Power Input
- Support Panel Mount & VESA Mount
- Support Projected Capacitive Touch
- Full Flat Bezel and Fanless Design
- ATEX Zone2, IECEx and C1D2 Certified