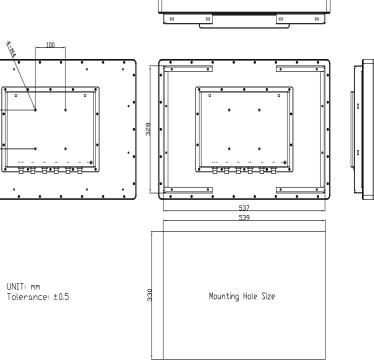

## Specifications / 🔎

| -                              |                                                                                         |
|--------------------------------|-----------------------------------------------------------------------------------------|
| System                         |                                                                                         |
| CPU                            | Onboard 6th Gen Intel Core i3/i5 processor                                              |
| System Chipset                 | SoC                                                                                     |
| Memory                         | 1 x 260-pin SO-DIMM up to 16GB DDR4 2400MHz                                             |
| IO Port                        |                                                                                         |
| USB                            | 1 x M12 8-pin for 2 x USB 2.0 with waterproof cover and chain                           |
| Serial / Parallel              | 1 x M12 8-pin for COM1, RS-232/422/485, default RS-232, with waterproof cover and chain |
| LAN                            | 2 x M12 8-pin for LAN with waterproof cover and chain                                   |
| Graph                          | 1 x M12 8-pin for VGA with waterproof cover and chain                                   |
| Power                          | 1 x M12 3-pin for DC power connector with waterproof cover an chain                     |
| Storage Space                  |                                                                                         |
| HDD                            | 1 x 2.5" HDD or SSD space                                                               |
| טטח                            | 1 x mSATA space                                                                         |
| Movable Device                 | 1 x Internal SD Card                                                                    |
| Expansion                      |                                                                                         |
| Expansion Slot                 | 1 x Mini-PCIe (full size)                                                               |
| Dispalay                       |                                                                                         |
| Display Type                   | 21.5" TFT-LCD                                                                           |
| Max. Resolution                | 1920 x 1080                                                                             |
| Max. Color                     | 16.7M                                                                                   |
| Luminance (cd/m <sup>2</sup> ) | 300                                                                                     |
| View Angle                     | 178(H) /178(V)                                                                          |
| Contrast                       | 5000:1                                                                                  |
| Backlight Lifetime             | 50,000 hrs                                                                              |
| Touch Screen                   |                                                                                         |
| Туре                           | Projected Capacitive Touch                                                              |
| Interface                      | USB                                                                                     |
| Light Transmission(%)          | 90%                                                                                     |
| Power                          |                                                                                         |
| Power Input                    | DC 9~36V                                                                                |
| Power Consumption              | AEx-921AP: 37W                                                                          |
| Mechanical                     |                                                                                         |
| Construction                   | 316 stainless steel chassis                                                             |
| Mounting                       | VESA mount 100 x 100, Panel mount (option)                                              |
| IP Rating                      | Total IP66                                                                              |
| Dimensions                     | 571 x 362 x 75.1 mm                                                                     |
| Net Weight                     | 12.6 kg                                                                                 |
|                                |                                                                                         |

Dimensions / 🔎

| Environmental         |                                                                                                                                                |
|-----------------------|------------------------------------------------------------------------------------------------------------------------------------------------|
| Operating Temperature | -20~60°C                                                                                                                                       |
| Storage Temperature   | -30~70°C                                                                                                                                       |
| Storage Humidity      | 10 to 90% @ 40°C, non- condensing                                                                                                              |
| Safety                | CSA C22.2 No.61010                                                                                                                             |
| Certificate           | CE / FCC Class A,<br>ATEX Zone2 Ex nA ic IIC T4 Gc<br>Class I, Division2, Group ABCD T4<br>ANSI/ISA 12.12.01-2013<br>CSA Std. C22.2 No213-1987 |