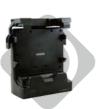

# Accessory

Hand Strap

Handle

Vehicle Dock

Desktop Dock

Car Adapter

2.09 lbs(0.95kg)

Shoulder Strap