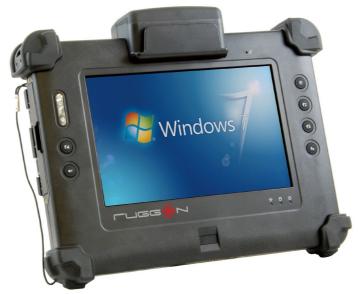

# Any environment, any weather, connected with your task

- IP65, MIL-STD-810G, 5 feet drop resistance
- Sunlight readable function (by request)
- Seamless communication, optional 3.5G
- Up to 9 hours of battery life

- 2MP and 5MP cameras with auto focus and LED flash
- Optional MSR and barcode reader 2-in-1 module
- Wide coverage accessories
- Compact vehicle dock with wide range voltage power

## Display

- 7-inch 1280 x 800 WXGA
- 400nits / 700nits sunlight readable by request
- 5-wire resistive touch

## Operating System (option)

- Windows Embedded Standard 7 32-bit
- Windows 7 Professional 32-bit

#### Rugged Feature

IP65, MIL-STD-810G, 5 feet drop