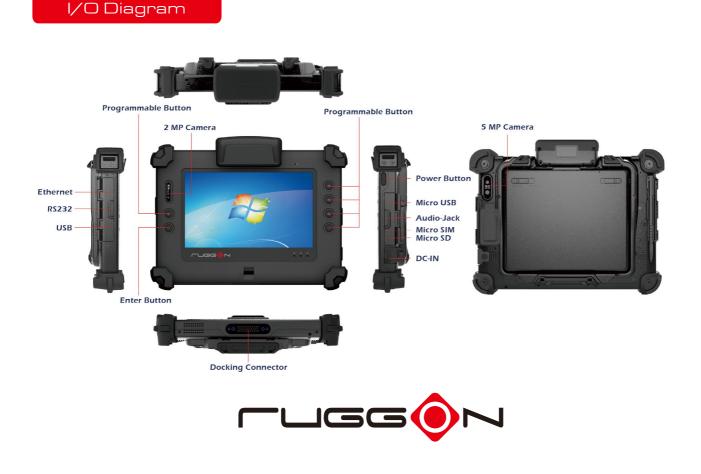

## RF

- Wi-Fi 802.11 a/b/g/n
- 3.5G (option)
- Data Collection
- 2MP front camera
- 5MP rear camera w/ auto focus and LED flash
- 1D/2D barcode reader + MSR 2-in-1 snap-on module (option)

Bluetooth v4.0

GNSS (GPS/QZSS/GLONASS)

Programmable button x 5

Wi-Fi on/off

## Control Button

- Power, Enter button
- LED Status Indicator
- Power on/off Storage

## I/O Interface

- USB 2.0 type A x 1, Micro USB x 1
- Micro SD x 1, Micro SIM x 1
- Ethernet (RJ-45) x 1, RS-232 x 1
- Audio jack (Microphone/Headphone combo) x 1, speaker x 1
- 32-pin docking connector x 1

# Accessory

Hand Strap

Handle

Vehicle Dock

Desktop Dock

Car Adapter

2.09 lbs(0.95kg)

Shoulder Strap