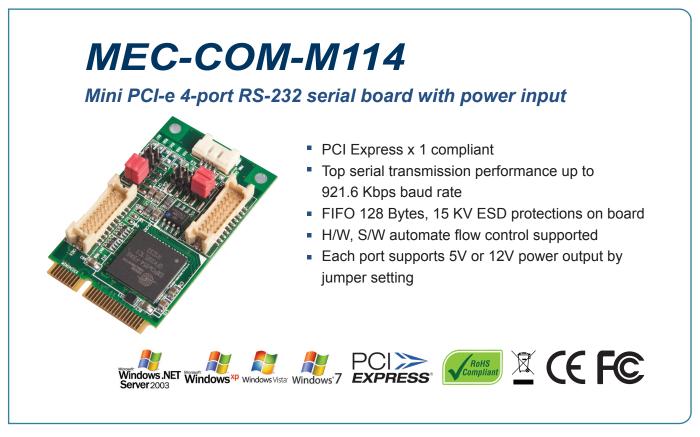

# Overview

MEC-COM-M114 is a serial communication card for embedded PC. The card follows the Mini PCI-e standard which is complaint with PCI Express x 1 classification and small form factor (30.00 x 50.95 mm). This board fits in any host computer that has Mini PCI-e card slots.

## Top Performance

MEC-COM-M114 has 4 RS-232 serial ports, each individual port supports 921.6 Kbps baud rate. The combination features 15KV ESD protection, FIFO 128 Bytes, HW/SW automated flow control and extended operating temperature which enhances the board's reliability and performance.

## High Usability

MEC-COM-M114 is designed with flexibilities for many different applications. The power output can be configured by jumper. The accessories (bracket, connection / power input cable) are included in the standard package.

# **Specifications**

Hardware Controllers: OXPCIe954 (16C550C compatible) Bus: PCI Express X1

Interface (Connector) RS-232: 4 (DB9 male) Serial Line Protection ESD Protection: 15 KV on board

Serial Port Power Voltage Select: 5V or 12V