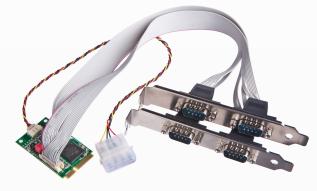

# Package Checklist

- Mini PCI-e Card x 1
- Bracket x 2
- 20Pin Internal Cable w/ two DB9 Male Connectors (30cm) x 2
- 4Pin Power Input Cable (30cm) x 1
- Quick Installation Guide (Printed) x 1
- Driver CD x 1