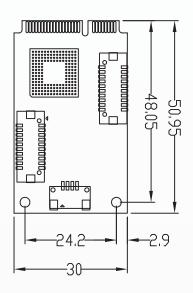

o Parity bit • Even Parity bit • Parity bit forced to 1 • Parity bit forced to 0 Flow Control: RTS/CTS, XON/XOFF

Serial Signals RS-232: TXD, RXD, RTS, CTS, DTR, DSR, DCD, GND

Driver Support Operating Systems: Win 2003, Win XP, Win Vista, Win 7

Power Requirement Power Consumption: 180mA@3.3V

#### Dimensions

Width x Length (mm): 30.00 x 50.95

#### **Environmental Limits**

**Operating Temperature:** -20°C ~ 70°C **Storage Temperature:** -20°C ~ 85°C **Humidity:** 5% ~ 95%

#### **Regulatory Approvals**

EMC: CE, FCC EMI: EN 55022, EN61000-3-2, EN61000-3-3, FCC Part 15 Subpart B Class B EMS: En 55024, IEC 61000-4-2, IEC 61000-4-3, IEC 61000-4-4, IEC 61000-4-5, IEC 61000-4-6, IEC 61000-4-8, IEC 61000-4-11

#### Reliability

MTBF: 2,321,370 hr Warranty: 3 years

### Dimensions

Unit: mm



# Package Checklist

- Mini PCI-e Card x 1
- Bracket x 2
- 20Pin Internal Cable w/ two DB9 Male Connectors (30cm) x 2
- 4Pin Power Input Cable (30cm) x 1
- Quick Installation Guide (Printed) x 1
- Driver CD x 1



# **Ordering Information**

## Available Models

MEC-COM-M114

Mini PCI-e 4-port RS-232 serial board with power input