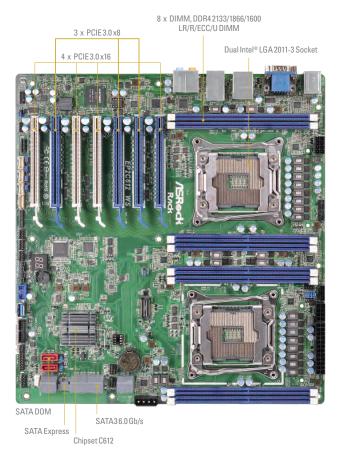

## **Application**

- · Graphic Server
- · Visual Computing Server
- · Rendering Server
- · 4U Pedestal (Rackable) Server

|                   |                    | EP2C612 WS                                                                                              |
|-------------------|--------------------|---------------------------------------------------------------------------------------------------------|
| Form Factor       |                    | SSI EEB(12"x13")                                                                                        |
| Processor Support |                    | Dual Socket LGA 2011 R3 Support Intel® Xeon Processor E5-2600/4600 v3 series                            |
| Chipset           |                    | Intel® C612                                                                                             |
| Memory            |                    | Quad Channel, 8 DIMM, DDR4 2133/1866/1600 U DIMM, ECC DIMM, R DIMM, LR DIMM                             |
| Storage           | Intel PCH          | 9 x SATA3 6.0 Gb/s by Intel® C612(including 1 x SATA Express and 2 SATA DOM) (support RAID 0, 1, 5, 10) |
|                   | Additional         | 2 x SATA3 6Gbps by Marvell 9172                                                                         |
| Expansion Slots   |                    | 4 x PCle 3.0 x16, 3 x PCle 3.0 x8                                                                       |
| Ethernet          | LAN Controller     | 2 x Intel® i210                                                                                         |
|                   | LAN Port           | RJ45:2+1(IPMI 2.0)                                                                                      |
| System management | BMC Controller     | ASPEED 2400                                                                                             |
|                   | IPMI dedicated LAN | Realtek RTL8211E                                                                                        |